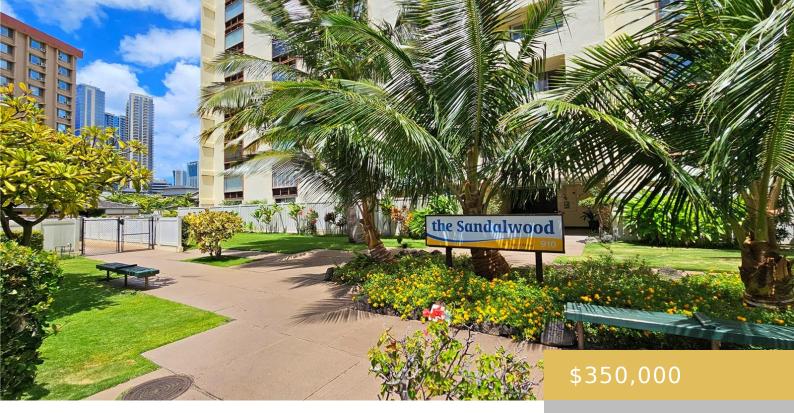

## **910 AHANA STREET HONOLULU OAHU 96814** https://goldseai.com

Seller says SELL! The lowest priced 2/1/1 in the entire neighborhood. Excellent location in the heart of urban Keeaumoku! 2-bedroom 1-bath unit with 1-secured and covered parking stall and extra storage locker. Pet friendly building. Secure entrance with on-site manager, swimming pool, on-site secured bike lock-up, trash chute, and community [...]

## **Building Details**

Exterior material: Concrete, Double Wall Building Name: Sandalwood Parking: Assigned, Covered - 1, Garage, Street
ArchitecturalStyle: High-Rise 7+ Stories