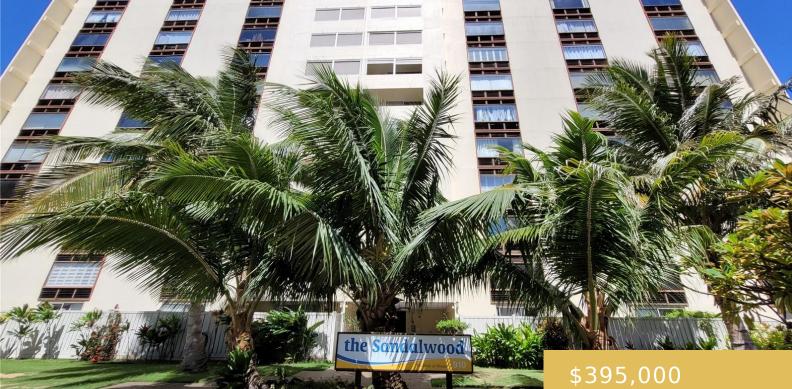

## 910 AHANA STREET HONOLULU OAHU 96814 https://goldseai.com

This beautiful home has had a recent renovation with new paint, wood laminate flooring, new granite countertops and more! Airy TradeWinds keep this home cool. Right near Don Quijote supermarket, the delicious Sorabol, Ala Moana Shopping Center, Walmart and Keeaumoku Market and close to major bus routes. Large closet inside [...]

## **Building Details**

Exterior material: Concrete Building Name: Sandalwood Year Remodeled: 2019

Parking: Assigned, Covered - 1, Secured Entry ArchitecturalStyle: High-Rise 7+ Stories