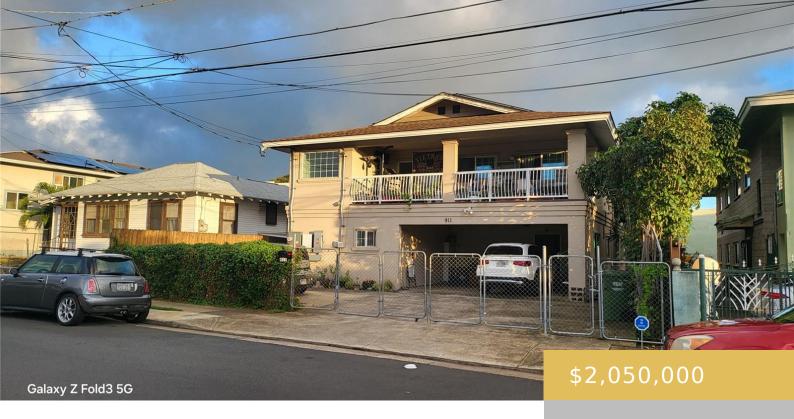

## 911 WINANT STREET HONOLULU OAHU 96817

https://goldseai.com

This existing care home presents a fantastic opportunity for investment, rental, or multi-generational living! The property features wide ADA-compliant hallways and doorways throughout. On the first floor, you'll find a spacious living area, a full dining room, a kitchen, a laundry room, and five bedrooms. Four of these bedrooms are [...]

## **Building Details**

Exterior material: Brick, Concrete, Masonry/Stucco

Parking: 3 Car+, Carport, Driveway, Street

Year Remodeled: 2014

**Roof:** Composition

**ArchitecturalStyle:** Duplex

## **Amenities & Features**

**Parking Total:** 4

**Amenities:** ADA Accessible, Bedroom on 1st Floor, Full Bath on 1st Floor, Patio/Deck

Pets Allowed: No

Features: Cable, Clear, Internet, Overhead

Electricity, Public Water, Telephone