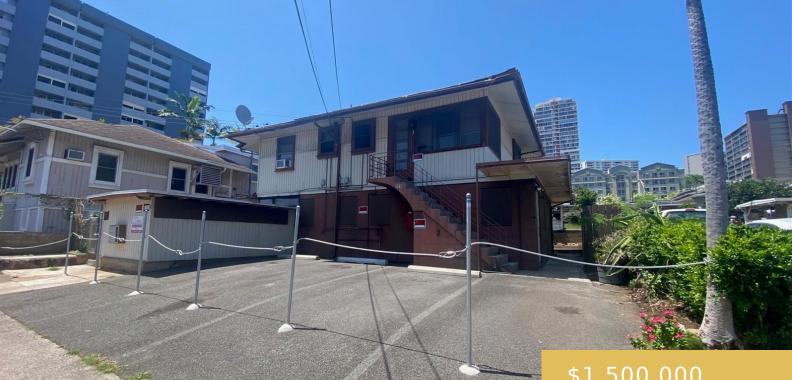

## 914 KINAU STREET HONOLULU OAHU 96814 https://goldseai.com

This Property is zoned as A-2 Medium Density Apartment Use. The property could be a 4-Unit rental after a major Make-over, although two units have been remodeled in 2019. It is sold in "as is' condition. Potential Buyers can drive by the property and park in front of the house [...]

## **Building Details**

Exterior material: Double Wall, Vinyl, Wood Frame Roof: Asphalt Shingle Parking: 3 Car+ Year Remodeled: 2021

ArchitecturalStyle: Detach Single Family