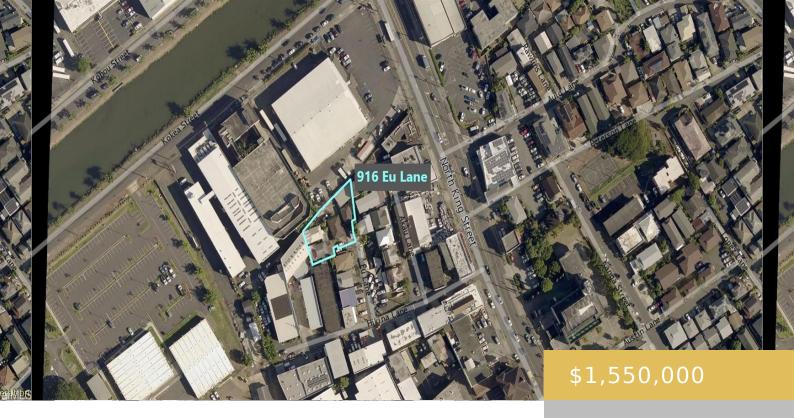

## 915/915C/916C EU LANE HONOLULU OAHU 96817

https://goldseai.com

Priced to sell way below tax assessed value! Great for owner-user to redevelop property. Sale includes TMKs: 1-1-5-4: parcels 8, 24, and 27 (10, 509 SF land in total). IMX-1 (Industrial Mixed-Used) zoning. Four 2-bedroom/1-bath houses all around 100 years old. Small open shed in rear of property. Price based [...]