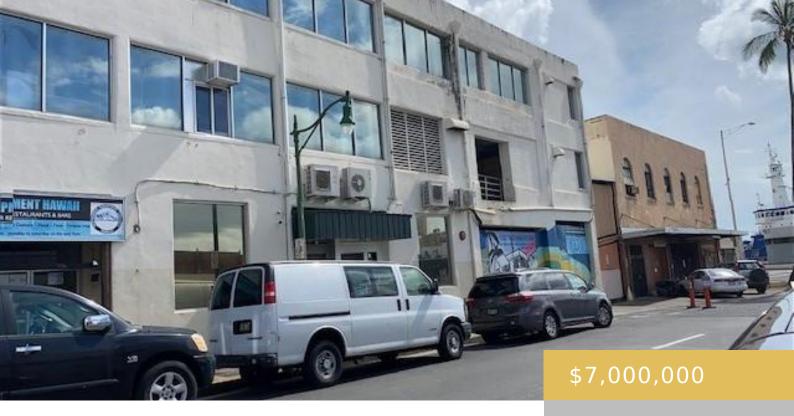

## 915 KEKAULIKE STREET HONOLULU OAHU 96817

https://goldseai.com

\*Attractive, fully rented, 3 story concrete bldg w/ passenger & freight elevators, heavy electricity, sprinklers, a/c, overhead rollup door Floor 1 10,040 sf (6122 classified storage/pkg) Floor 2 11,079 sf Floor 3 9,403 sf Total 30,522 sf building sf\* Buyer to independently determine As-Built dimensions & area calcns with its [...]

## **Building Details**

**Exterior material:** Reinforced Concrete

Parking: On Site, Pay Public, Street

Stories: 3

Roof: Other

**Building Name: N/A** 