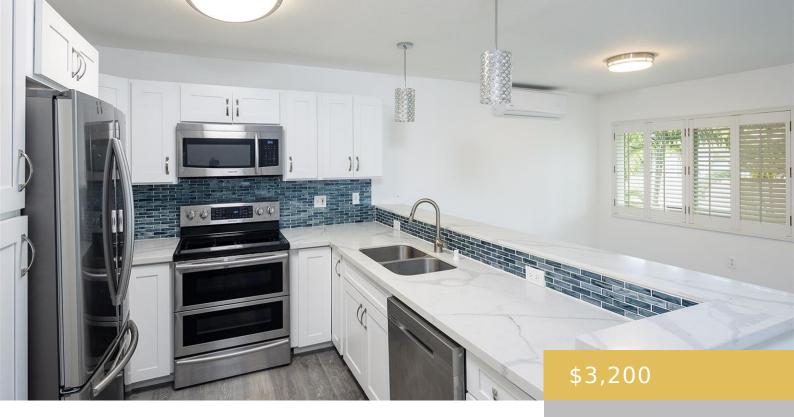

## 92-1521 ALIINUI DRIVE KAPOLEI OAHU 96707

https://goldseai.com

Remodeled 2 bdr/2 bth townhome featuring a large living room area, separate dining area, updated kitchen, updated bathrooms, newly painted throughout, and a spacious primary bedroom suite with a walk-in closet. Split AC in all rooms and washer/dryer inside unit. Includes a 2-car garage plus driveway parking. Resort style community [...]

## **Amenities & Features**

**Parking Total:** 4

Amenities: AC Split, Auto Garage Door Opener, BBQ, Ceiling Fan, Dishwasher, Disposal, Dryer, Lanai, Microwave Hood, Pool on Property, Internet, Sewer, Water Range/Oven, Recreation Area, Refrigerator, Resident Manager, Walking/Jogging Path, Washer, Whirlpool