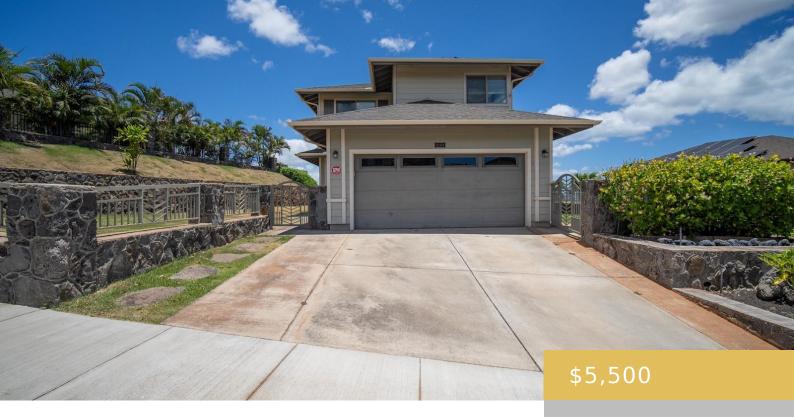

## 92-649 WELO STREET KAPOLEI OAHU 96707

https://goldseai.com

KEY FEATURES: Property Type: SFH Interior: 2,058 sf Bedrooms: 5

Bathrooms: 3 Parking: 2 garage PROPERTY FEATURES -

Refrigerator - Stove/oven - Microwave - Dishwasher - In-unit washer/dryer - Split AC units TENANT PAYS - Electricity - Cable -Internet - Water/Sewer LEASE TERMS: -Non Smoking -Pets: Small