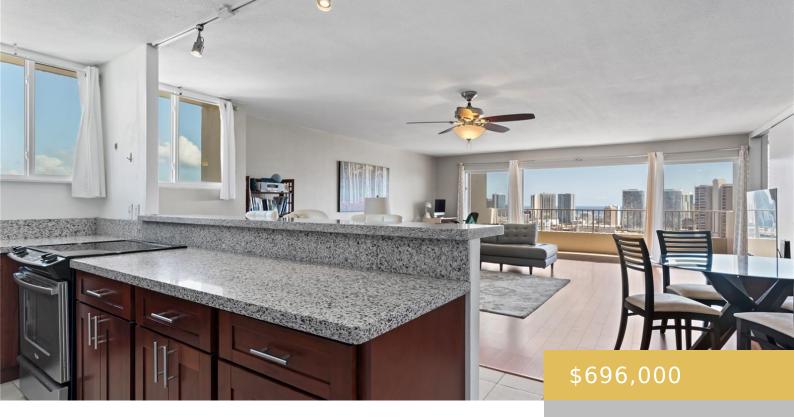

## 927 PROSPECT STREET HONOLULU OAHU 96822

https://goldseai.com

Price Reduction, Below Tax Assessed Value! This corner end unit has over 1,200 sf of living area, a 102 sf private lanai, is very breezy, has plenty of natural light, and an open kitchen/dining/living room layout. The kitchen has been remodeled with Quartz counters, real wood cabinets, ceramic tile, and [...]