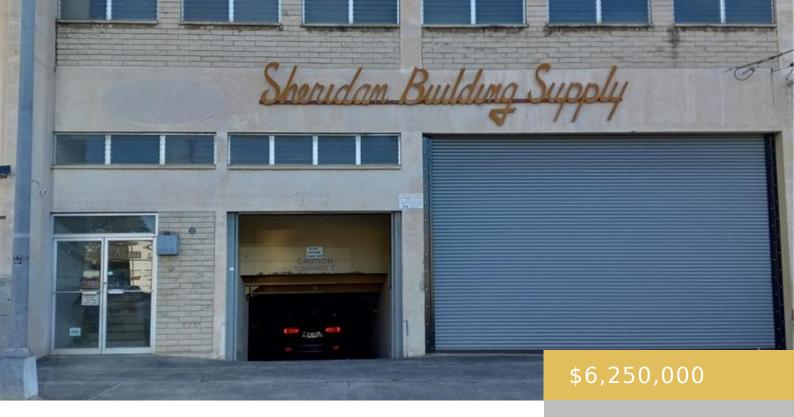

## 927 SHERIDAN STREET HONOLULU OAHU 96814

https://goldseai.com

A very formidable concrete building with secured loading dock and one (1) Ton elevator in town, 1 block from Keeaumoku Street, walking distance to Walmart, DonQuijote and Ala Moana Shopping Center. Approximately 12,000sf of space with 12+ covered, secured parking stalls. Square footage does not agree with Tax records. Will [...]

## **Building Details**

**Exterior material:** Concrete **Parking:** 11-25 Spaces, Covered, On Site

Stories: 2