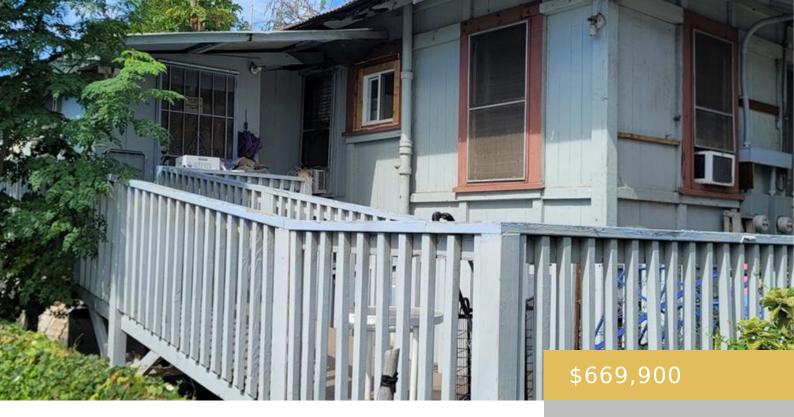

## 938-A AKEPO LANE HONOLULU OAHU 96817

https://goldseai.com

AN EXCEPTIONAL INVESTMENT OPPORTUNITY AWAITS! This property of 2,292 s.f. holds immense potential. Currently a duplex (one bedroom/one bath & two bedroom/one bath + sun room. Good "do it your selfer/fixer upper" with good rent potential two separate upgraded electric meters and two separate gas meters. Property is sold in [...]

## **Building Details**

**Exterior material:** Wood Frame **Roof:** Aluminum/Steel

Parking: None Building Name: N/A

Stories: 1