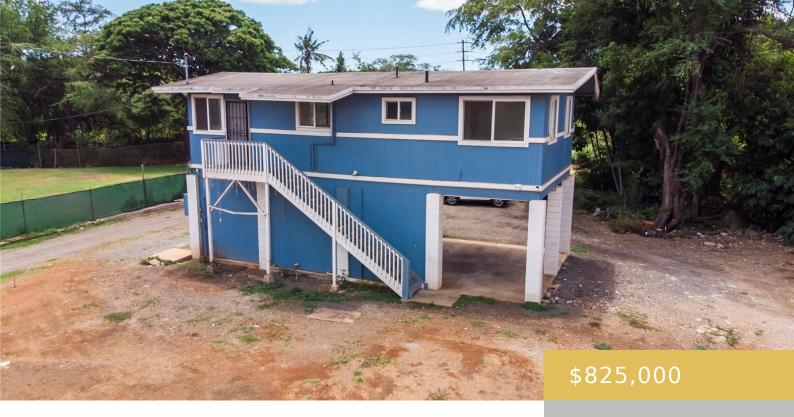

## 94-027 NAWAAKOA PLACE WAIPAHU OAHU 96797

https://goldseai.com

This hidden gem on Nawaakoa Place is the perfect canvas for your dream property! This 3-bedroom, 1-bathroom home is situated on a large 13,298 SqFt plot of land in a friendly neighborhood. The gentle sloping lot of the land makes it ideal for creating a garden oasis, or an entertainment [...]

## **Building Details**

Exterior material: Concrete, Single Wall,

Wood Frame

Parking: Carport

**Roof:** Asphalt Shingle

ArchitecturalStyle: CPR, Detach Single Family

## **Amenities & Features**

Parking Total: 4 Security Features: Key

Pets Allowed: No Amenities: None

**Features:** Other, Overhead Electricity, Public Water, Sewer Fee