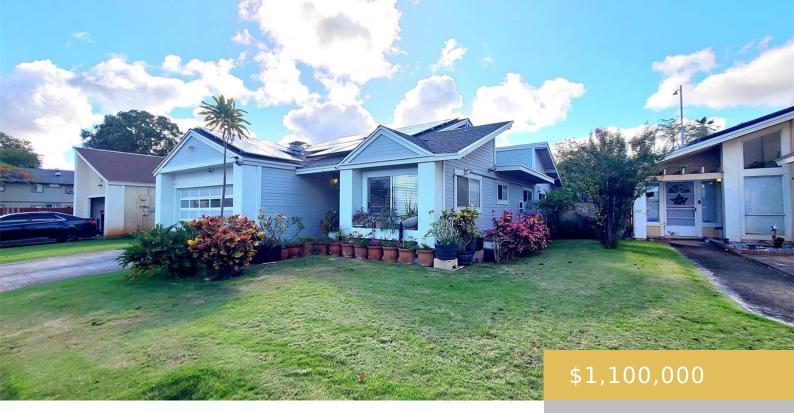

94-1010 ELEU STREET WAIPAHU OAHU 96797 https://goldseai.com

94-1010 Eleu St, Waipahu, HI 96797. Listed at \$ 1,100,000 FS. Renovated single level home being run as a licensed foster home at present. New roof installed in May 2024. Owned 32 Photo Voltaic Panels ensure electric bills are low. Original home had 4 bedrooms & 2 baths with a [...]