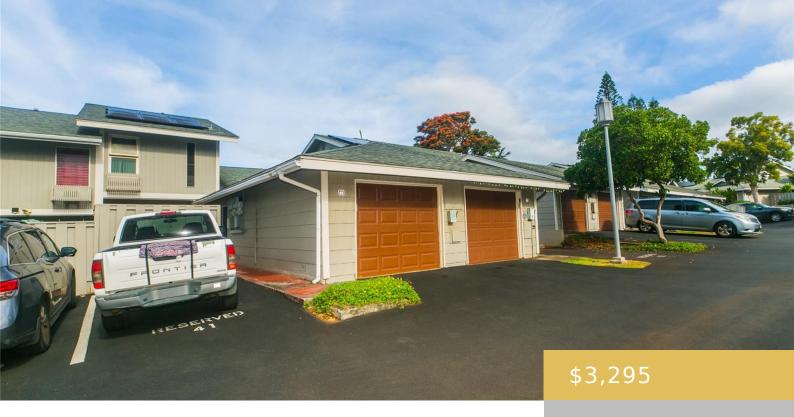

## 94-1041 ANANIA CIRCLE MILILANI OAHU 96789

https://goldseai.com

- 3 heds
- 2 baths
- Rental
- Active
- 1470 sq ft

## **Building Details**

Parking: Assigned, Covered - 1, Garage, Guest, Open - 1, Street Building Name: Spruce Ridge

Villas

ArchitecturalStyle: Studio Cottage Stories: 2

Year Remodeled: 2019

## **Amenities & Features**

**Parking Total: 2 Security Features:** Key

Pets Allowed: No Amenities: Auto Garage Door Opener, Blinds, Cable TV, Ceiling Fan,

Dishwasher, Disposal, Drapes, Dryer, Fenced, Heated Pool, Microwave, Multi Level, Odd# Unit, Other, Range/Oven, Recreation Area,