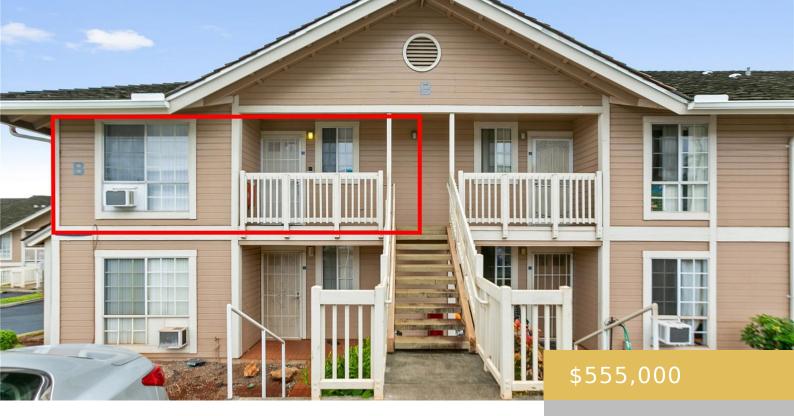

## 94-105 MUI PLACE WAIPAHU OAHU 96797 https://goldseai.com

Charming Renovated Upstairs Unit with Prime Location and Convenience! This renovated unit comes with TWO assigned parking stalls, plus several guest parking stalls conveniently located right in front. Enjoy the newly updated kitchen and bathrooms, featuring upgraded quartz countertops, new cabinets, sinks, and plumbing fixtures. The space is further enhanced [...]

## **Building Details**

Exterior material: Double Wall, Wood Frame Building Name: Cliffside Village at Waipio Year Remodeled: 2024 **Parking:** Assigned, Guest, Open - 2, Street **ArchitecturalStyle:** Townhouse, Walk-Up