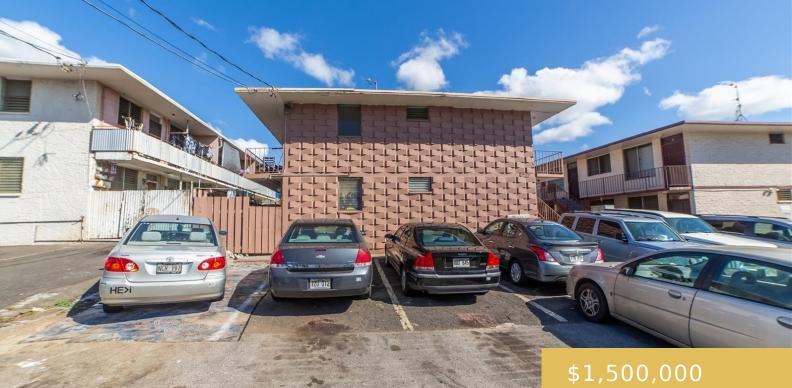

## 94-109 PUPUKAHI STREET WAIPAHU OAHU 96797

https://goldseai.com

Fully renovated! Excellent investment opportunity with seasoned tenants producing almost 6% cap on actual income and expenses. All units separately metered for electric and one water meter. All solid, hollow tile building. In close proximity to 2 rail stations, bus lines, eateries, shopping centers and job opportunities. Location is prime [...]

## **Building Details**

Exterior material: Concrete Block, Other Parking: On Site, Street Stories: 2

Roof: Composition Building Name: N/A

- Commercial/Industria
- Commercial/Industrial
- Active
- 0 sq ft