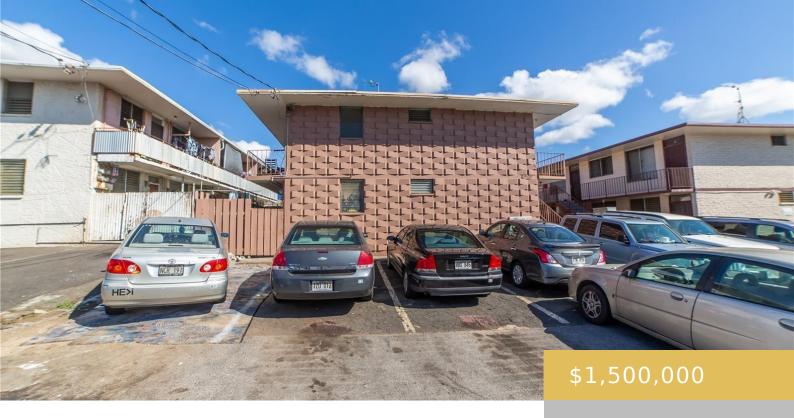

## 94-109 PUPUKAHI STREET WAIPAHU OAHU 96797

https://goldseai.com

Fully renovated! Excellent investment opportunity with seasoned tenants producing almost 6% cap on actual income and expenses. All units separately metered for electric and one water meter. All solid, hollow tile building. In close proximity to 2 rail stations, bus lines, eateries, shopping centers and job opportunities. Location is prime [...]

**Building Details** 

**Exterior material:** Concrete, Hollow Tile **Roof:** Composition

Parking: Assigned Year Remodeled: 2022