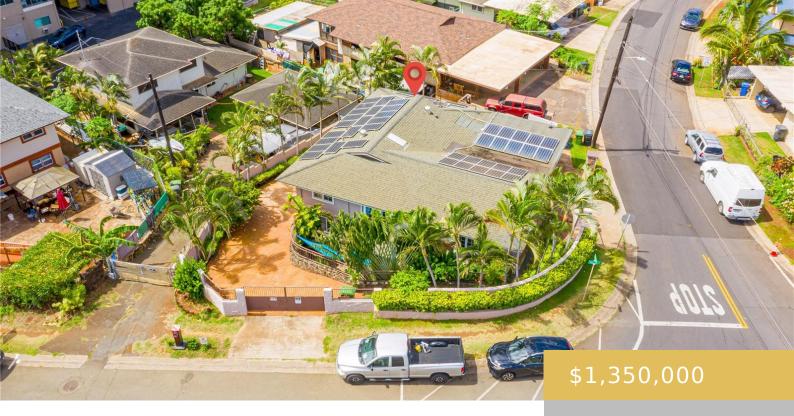

## 94-1091 NALII STREET WAIPAHU OAHU 96797

https://goldseai.com

This prestigious Adult foster care home or can be used as a multi-family homeis located in the heart of Waipahu, offers an unparalleled blend of luxury and convenience. Upgraded with high-end wood finishes throughout, this home exudes elegance at every turn. Perfectly situated on a corner lot, it provides ample [...]

- 7 beds
- 3 haths
- Single Family
- Single Family
- Active
- 2985 sq ft

## **Building Details**

**Exterior material:** Double Wall **Roof:** Asphalt Shingle

Parking: 3 Car+ ArchitecturalStyle: Detach Single Family

Year Remodeled: 1990