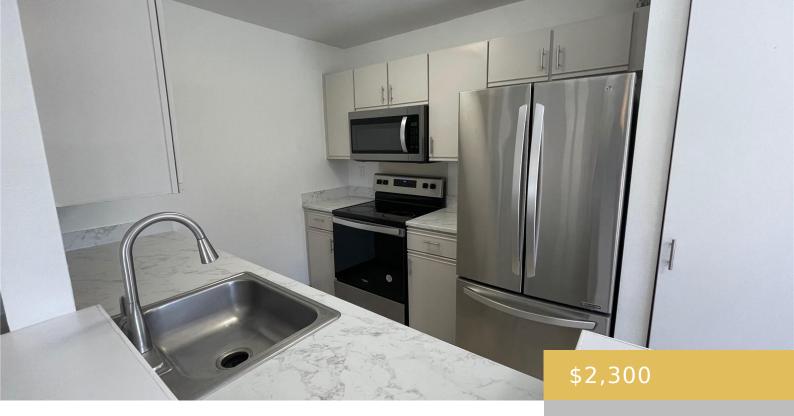

## **94-111 MUI PLACE WAIPAHU OAHU 96797**

https://goldseai.com

Corner, end unit apartment allowing fresh tradewinds through this 2 bedroom, 1.5 bath home in Cliffside Village at Waipio. New range and microwave hood, one year old wall-to-wall carpets throughout the living, dining and bedrooms. One assigned parking stall leads to open staircase and the 95-sq.ft. lanai at your front [...]

## **Amenities & Features**

**Parking Total:** 1 **Security Features:** Key

Pets Allowed: No Amenities: AC Window Unit, Ceiling Fan, Corner/End, Disposal, Dryer,

Lanai, Microwave Hood, Range/Oven, Refrigerator, Smoke Detector,