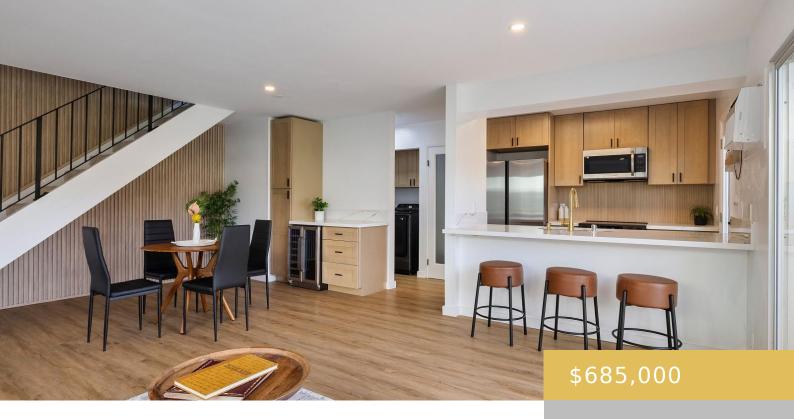

## 94-1194 MELEINOA PLACE WAIPAHU OAHU 96797

https://goldseai.com

Welcome home to your newly renovated (3) bedroom / (1.5) bath townhome – conveniently located in the heart of Waipio. This custom-designed corner unit features all-new flooring, countertops, appliances, and more! In addition to it being a turnkey unit, there is also a fully landscaped yard, (2) parking stalls in [...]

## **Building Details**

**Exterior material:** Double Wall, Wood Frame **Parking:** Assigned, Covered - 1, Guest

Building Name: Penakii ArchitecturalStyle: Townhouse

Year Remodeled: 2024

## **Amenities & Features**

**Parking Total:** 2 **Security Features:** Key

Pets Allowed: No Amenities: Corner/End, Resident Manager, Walking/Jogging Path