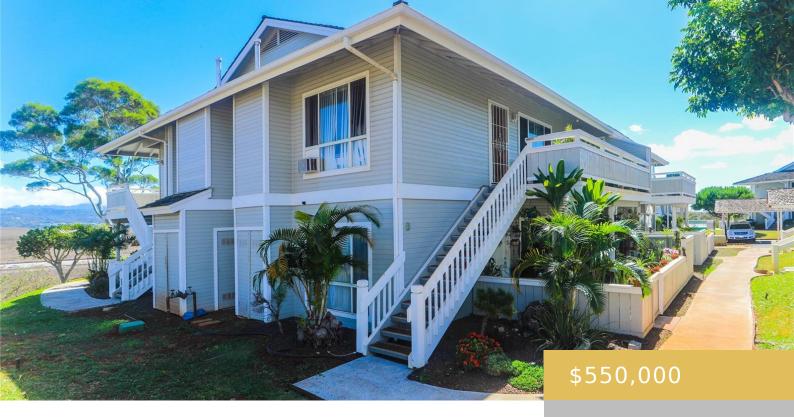

## 94-1259 LUMIKULA STREET WAIPAHU OAHU 96797

https://goldseai.com

Rarely available, spacious unit in the Kuani Hillside townhouse complex. 836 square feet of living area and 204 square feet of covered private porch. 2 Parking stalls close to home. The unit is conveniently located near Gentry Waipio Shopping Center, Costco, and Crestview & Central Oahu Regional Park. Walk to [...]