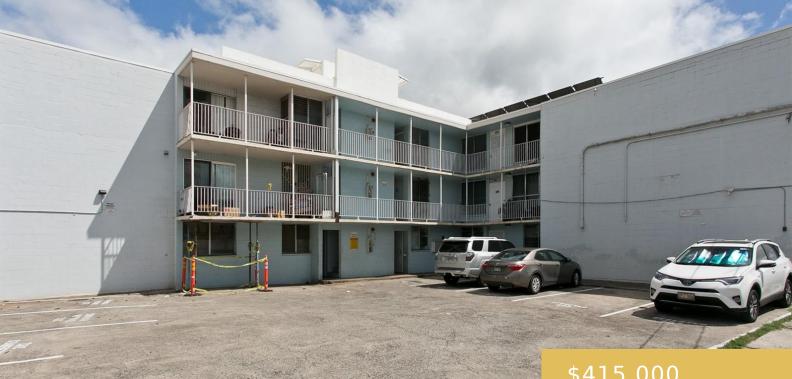

## 94-133 PUPUPUHI STREET WAIPAHU OAHU 96797

https://goldseai.com

Number of bedrooms may not conform with tax office record. Property has one two bedrooms, 2 studios. with separate entry doors. The main entry door opens to the bedrooms. This condo unit has been fully renovated. And ready for occupancy. It is on the third floor- no elevators. Full kitchen [...]

## **Building Details**

Exterior material: Concrete, Vinyl Parking: Open - 2 Building Name: Pearl Harbor View ArchitecturalStyle: Low-Rise 6 or Less Stories, Walk-Up Year Remodeled: 2023