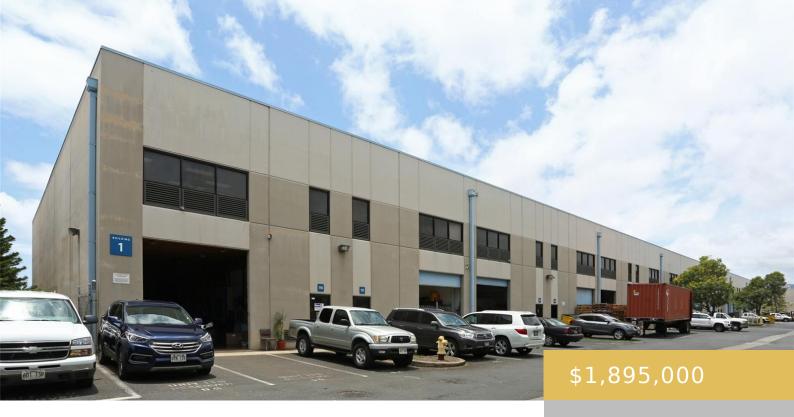

## 94-1388 MOANIANI STREET WAIPAHU OAHU 96797

https://goldseai.com

Nicely improved professional office—warehouse facility with fully permitted mezzanine offices, enclosed work areas, two (2) kitchens, three (3) restrooms, a plumbed service area, and ~ 2,440 sf of warehouse space with a roll-up door. The unit has four (4) dedicated parking spaces and is conveniently located near a shared loading [...]

## **Building Details**

**Exterior material:** See Remarks **Roof:** Other

Parking: Assigned Building Name: Waipio Business Center

Stories: 1