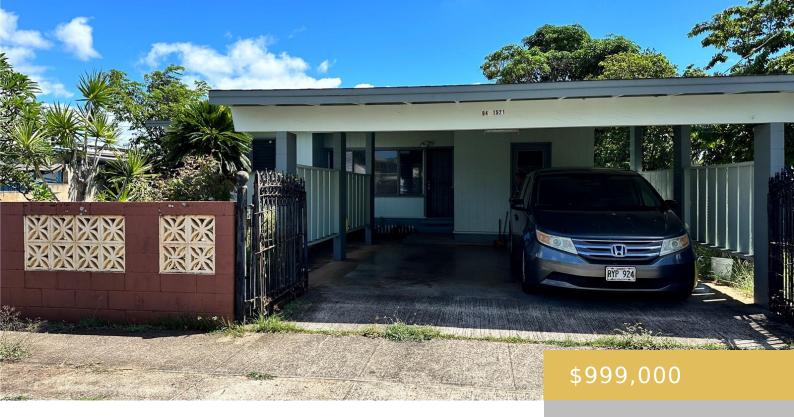

## 94-1521 WAIPAHU STREET WAIPAHU OAHU 96797

https://goldseai.com

Showings will start on Sept 17th \* additional photos will be added at the same time

- 4 heds
- 2 haths
- Single Family
- Single Family
- Active
- 1488 sq ft

## **Building Details**

**Exterior material:** Single Wall, Wood Frame **Roo** 

Parking: 2 Car, Carport, Driveway, Street

Year Remodeled: 2024

Roof: Asphalt Shingle

ArchitecturalStyle: Detach Single Family

## **Amenities & Features**

**Parking Total: 2** 

Pets Allowed: No

**Security Features:** Key

Amenities: Bedroom on 1st Floor, Full Bath

on 1st Floor, Wall/Fence

**Features:** Clear, Connected, Overhead Electricity, Public Water, Sewer Fee