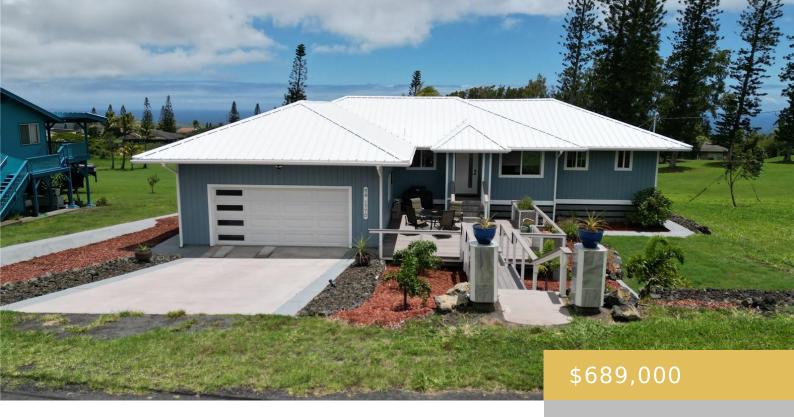

## 94-1770 KAULUA STREET NAALEHU HAWAII 96772

https://goldseai.com

Peaceful ocean and fairway views from this 2022 build in the Discovery Harbour Community, with paved roads, street lighting, spring fed County water, fire hydrants, high speed internet providers, and community watch. HOA dues are \$150 annually. The property corners are staked, at a 1400′ elevation, and in lava zone [...]

- 3 heds
- 2 haths
- Single Family
- Single Family
- Active
- 1653 sq ft

## **Building Details**

Exterior material: Above Ground, Double Wall,

Wood Frame

Parking: 2 Car

Roof: Aluminum/Steel

**ArchitecturalStyle:** Detach Single Family

## **Amenities & Features**

Parking Total: 2 Pets Allowed: No

Features: Cable, Clear, Internet, Overhead Electricity, Public Water, Septic,

Water