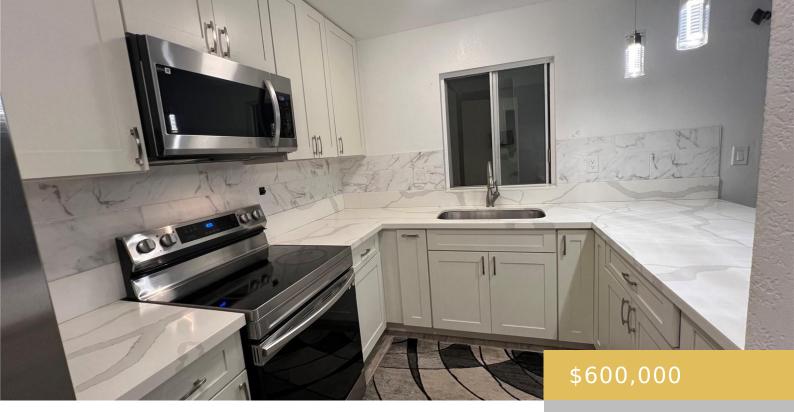

## 94-296 KEALOHI STREET MILILANI OAHU 96789

https://goldseai.com

WELCOME to this SPACIOUS SINGLE LEVEL GROUND FLOOR UNIT has a NICE OPEN FLOOR PLAN with HIGH VAULTED CEILINGS! 2 Bedroom, 1 Bath with 2 SIDE BY SIDE OPEN PARKING STALLS! SPECIAL FEATURES include Quartz Countertops, Stainless Steel Appliances, a full-size front-loading Washer & Dryer, Vinyl Plank Flooring throughout, lots [...]