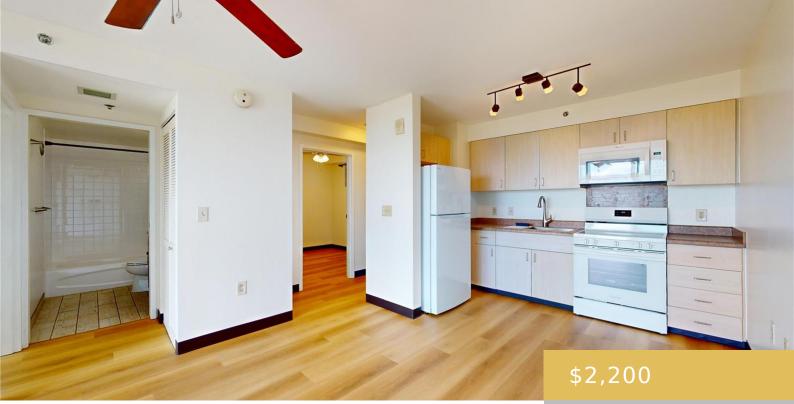

## 94-302 PAIWA STREET WAIPAHU OAHU 96797

https://goldseai.com

Nicely renovated 2/1 unit with 1 open parking stall. Cute kitchen, easy care luxury vinyl & ceramic tile flooring, plus a fresh coat of paint. Window A/C unit the living room. Stacked Washer/Dryer in unit. Water/Sewer/Trash included in rent. Fob entry to building & parking. On site management and a [...]

## Security Features: Card

**Amenities:** AC Window Unit, Ceiling Fan, Drapes, Dryer, Lanai, Microwave Hood, Range/Oven, Recreation Room, Refrigerator, Single Level, Smoke Detector, Washer

**Features:** Parking, Sewer, Trash, Water