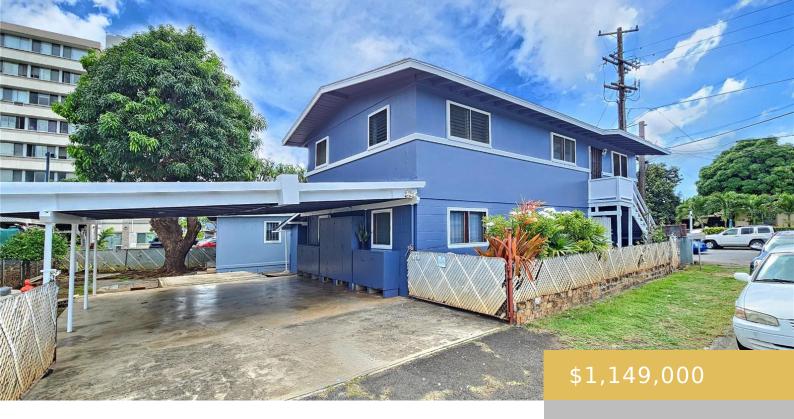

## 94-339 MOKUOLA STREET WAIPAHU OAHU 96797

https://goldseai.com

FIRST OPEN HOUSE, 11/24, 2-5pm. Ideal for Multi-Generational Living! This exceptional two-story residence, situated on a sought-after corner lot in the heart of Waipahu, presents an incredible opportunity for those seeking space, privacy, and versatility. With its spacious layout, this home is perfect for extended families or anyone in need [...]

- 8 beds
- 2 haths
- Single Family
- Single Family
- Active
- 2024 sq ft

## **Building Details**

**Exterior material:** Brick, Concrete, Masonry/Stucco, Wood Frame

Parking: 2 Car, Carport, Driveway, Street

Roof: Asphalt Shingle, Other

ArchitecturalStyle: Detach Single Family