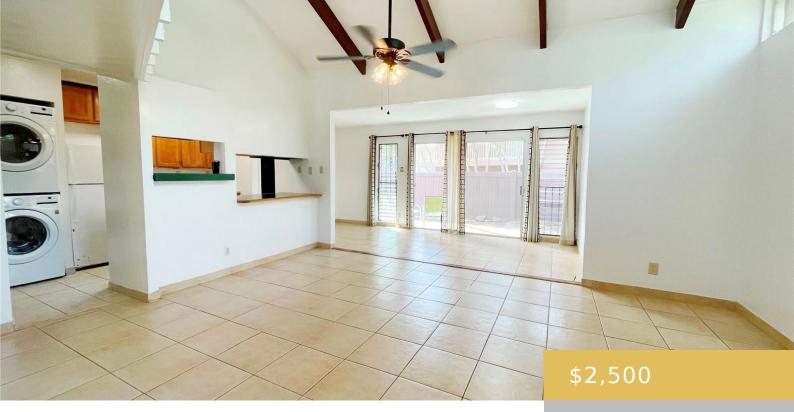

## 94-413 KEAOOPUA STREET MILILANI OAHU 96789

https://goldseai.com

This Opua Hale Patio Home has a vaulted Living Room ceiling with additional loft space. Just a short walk to Mililani Uka Elementary and District Park. Also, just a few minutes away from Wheeler/Schofield. Unit has a full-sized Washer & Dryer, Refrigerator, tile floors, 2 courtyards, and 2 assigned parking [...]

## Parking Total: 2 Security Features: Key

Pets Allowed: NoAmenities: Bedroom on 1st Level, Ceiling Fan, Corner/End,<br/>Disposal, Drapes, Dryer, Fenced, Full Bath on 1st Floor, Ground Floor<br/>Unit, Lanai, Patio/Deck, Private Yard, Range Hood, Range/Oven,<br/>Refrigerator, Resident Manager, Split Level, Washer, Yard