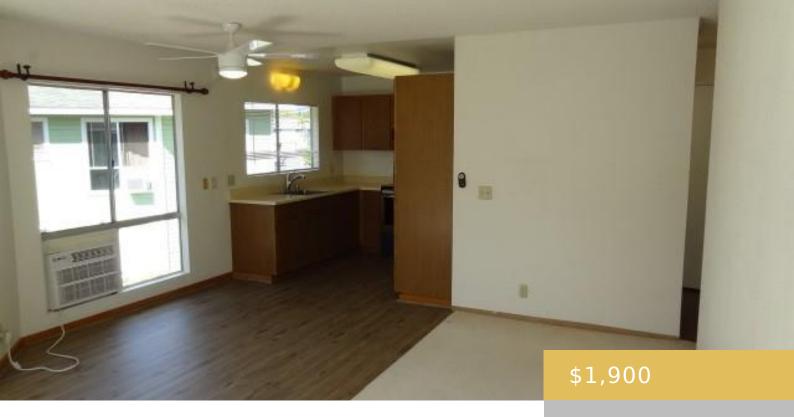

## 94-416 KEAOOPUA STREET MILILANI OAHU 96789

https://goldseai.com

Mililani Parkway 2 Bedroom 1 Bath Townhome with 2 Open Parking. Upstairs unit. Shows Well! Security Screen Door! Newer Range! Clean. Great Location! Facing Community Park! VACANT! New Vinyl Plank Flooring/Window Blinds! No Smoking/Pets. Long Term. A/C. Washer/Dryer. \$1900 (includes water and sewer)

## **Amenities & Features**

**Parking Total: 2 Security Features:** Key

Pets Allowed: Yes Amenities: AC Window Unit, Blinds, Cable TV, Ceiling Fan, Disposal,

Drapes, Dryer, Range Hood, Range/Oven, Refrigerator, Resident

Manager, Washer

Features: Sewer, Water