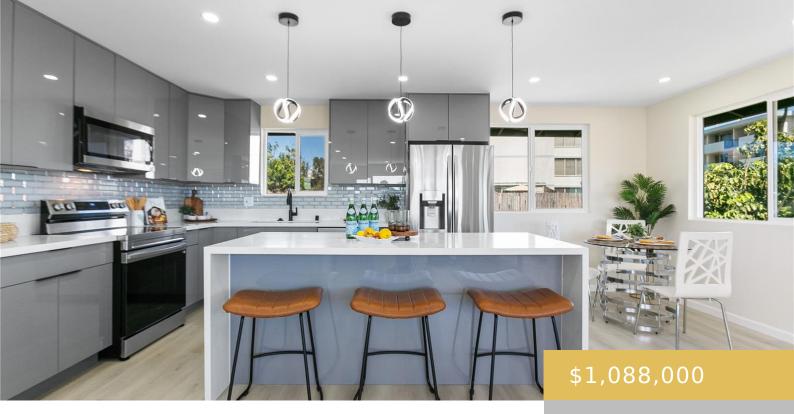

## **Building Details**

Exterior material: Double Wall, Masonry/Stucco Roof: Tile, Wood Shake Parking: 3 Car+, Boat, Carport, Driveway, Street ArchitecturalStyle: Detach Single Family Year Remodeled: 2024