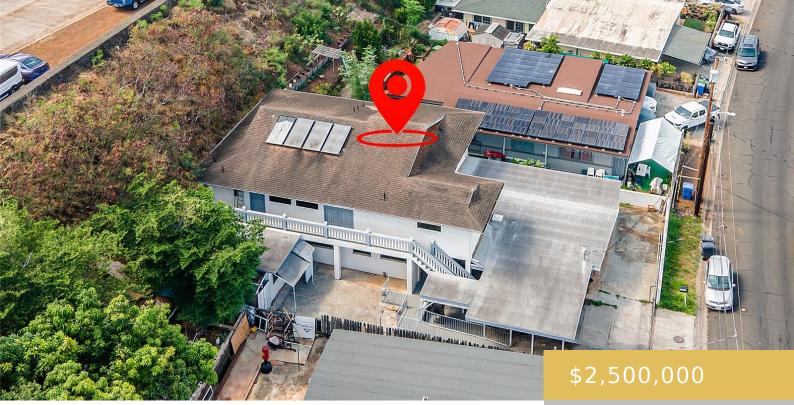

## 94-488 PILIMAI STREET WAIPAHU OAHU 96797

https://goldseai.com

Well maintained property featuring 11 Bedrooms & 7 Bathrooms with ample parking—a turnkey solution for your assisted care home, group home, half way house, or rehabilitation investment. Previously operated as a care facility for elderly or disabled veterans, this property is purpose-built to meet Assisted Living Facility regulations, ensuring seamless [...]

## **Building Details**

Exterior material: Double Wall, Masonry/StuccoRoof: TileParking: 3 Car+, Carport, StreetArchitecto

Year Remodeled: 1985

ArchitecturalStyle: Detach Single Family, Duplex, Multiple Dwellings