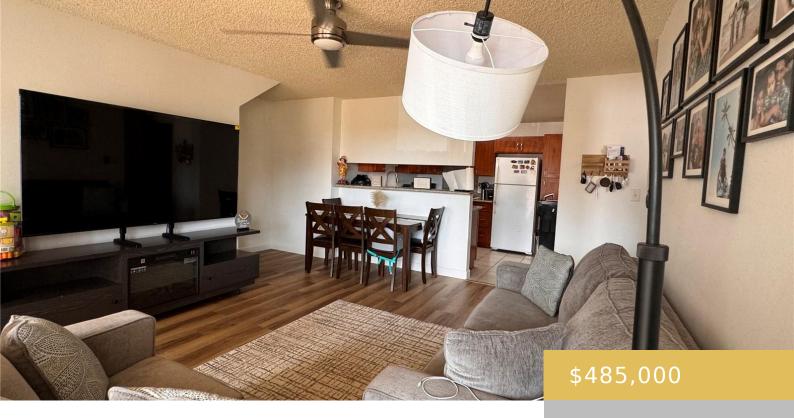

## 94-506 KUPUOHI STREET WAIPAHU OAHU 96797

https://goldseai.com

This beautifully maintained 1-bedroom, 1-bathroom unit offers a harmonious blend of comfort and style. The open concept living area is bathed in natural light, creating a cozy space for relaxation and entertaining. Brand new vinyl plank flooring, paint, living room blinds and professionally painted shower tub.