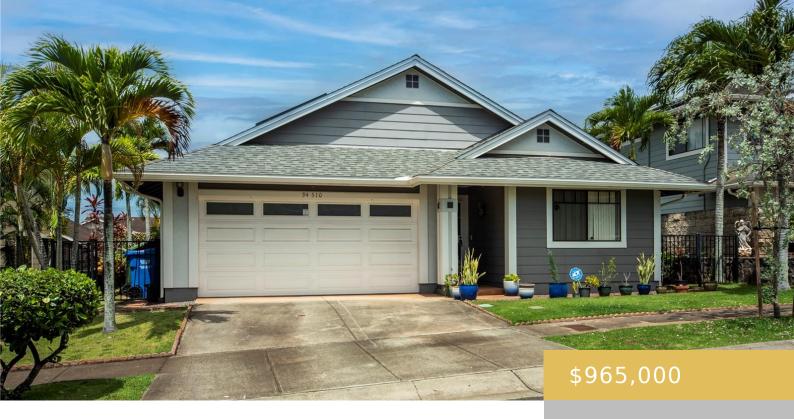

## 94-510 HALEHAU PLACE WAIPAHU OAHU 96797

https://goldseai.com

Great Single Story Home (No Stairs) in Cul-de-sac. Home has 20 solar panels with 2 Tesla Batteries owned not leased installed (October 2022). Newer Roof installed July 2022 a Bonus. Move In Condition – Being Sold "As-Is" Seller has replacement property need simultaneous closing.

## **Building Details**

**Exterior material:** Steel Frame **Roof:** Asphalt Shingle

Parking: 2 Car, Garage ArchitecturalStyle: Detach Single Family