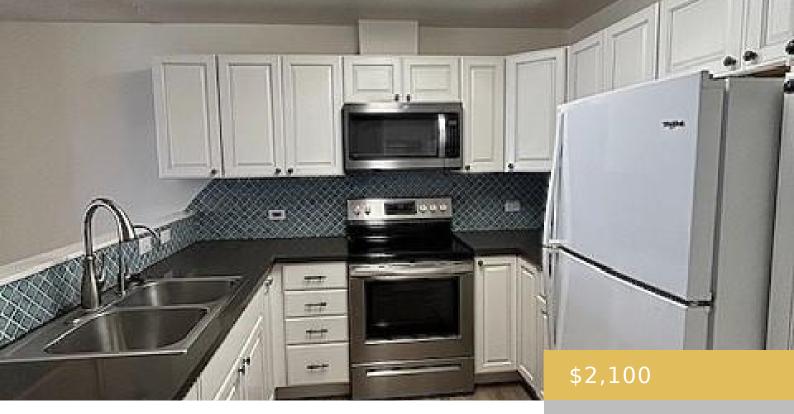

## 94-536 KUPUOHI STREET WAIPAHU OAHU 96797

https://goldseai.com

Welcome home to Kulana Knolls! This is a cozy 714 sq. ft. unit with 2 bedrooms, 1 full bathroom, and 2 assigned parking stalls. Some upgrades have been done to include vinyl flooring installed in the living room and hallway in 2023. Complete kitchen and bathroom remodel in 2020. There [...] • 2 beds

## **Building Details**

Parking: Assigned, Guest, Open - 2

Building Name: Kulana Knolls 2

ArchitecturalStyle: Low-Rise 6 or Less Stories, Townhouse, Walk-Up Stories: 2 Year Remodeled: 2020