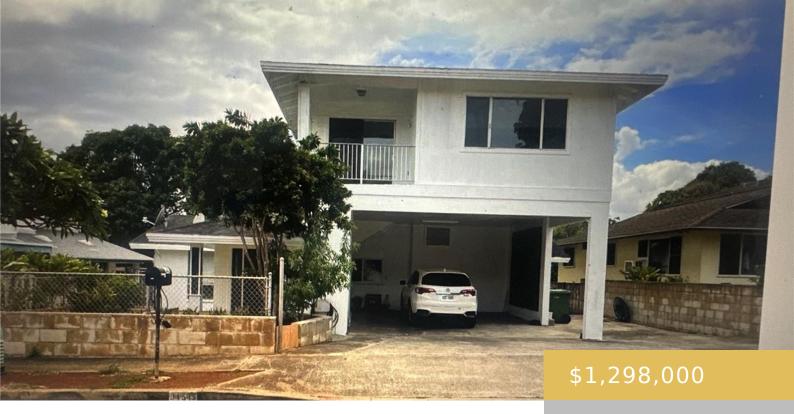

## 94-543 HIAHIA LOOP WAIPAHU OAHU 96797

https://goldseai.com

Come to a serene setting home with underground electricity, a huge home ready for possible carehome use with a 4" hallway, 36" doors/bathroom, ADA compliant, and windows lowered. Currently, the house is used as a foster home for adult patients. (Please do not disturb patients). There are 4 bedrooms, 2 [...]

- 7 heds
- 4 haths
- Single Family
- Single Family
- Active
- 3368 sq ft

## **Building Details**

Exterior material: Above Ground, Hollow Tile, Wood Roof: Composition

Frame

Parking: 3 Car+, Driveway, Street ArchitecturalStyle: Detach Single

Family

**Year Remodeled:** 2022