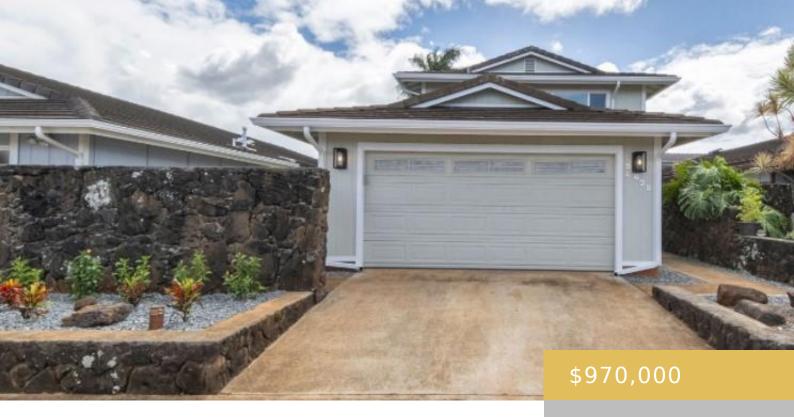

## 94-628 HIMENI PLACE WAIPAHU OAHU 96797

https://goldseai.com

This renovated 3-bedroom, 2.5-bath home offers modern upgrades throughout. Nothing was spared in the renovation with new dual pane windows installed and custom fit window blinds for the entire home. The open living area features new vinyl flooring, large windows, and split AC. The kitchen boasts custom cabinetry, quartz countertops, [...]

## **Building Details**

Exterior material: Double Wall, Wood Frame Roof: Other, Tile

Parking: 2 Car, Garage ArchitecturalStyle: Detach Single Family, Zero

Lot Line

Year Remodeled: 2024