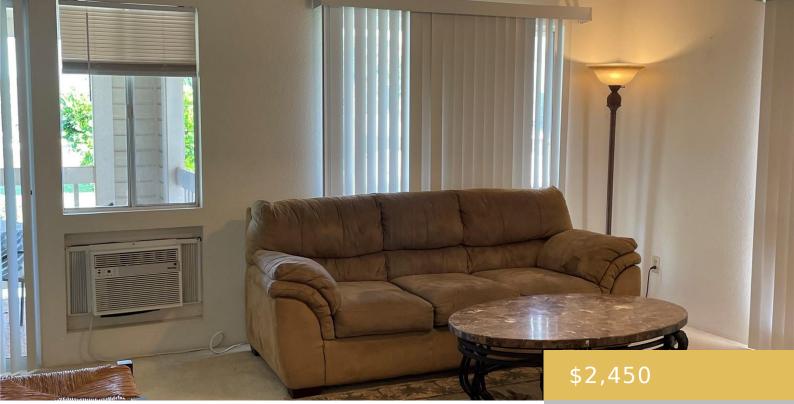

### 94-628 LUMIAINA STREET WAIPAHU OAHU 96797

https://goldseai.com

Furnished Corner 2 bedroom/ 2 bath/ 2 open parking stalls on second floor with private stairway. Cool balcony overlooks park! Fully furnished with living room and dining room sets, 2 'queen beds TV, Beddings, Tpwels, Kitchenware. AC in living room and master bedroom. Rent includes water and sewer fee. Minimum [...]

### Parking Total: 2

**Amenities:** AC Window Unit, Bedroom on 1st Level, Blinds, Cable TV, Ceiling Fan, Corner/End, Disposal, Dryer, Electric Oven, Electric Range, Full Bath on 1st Floor, Kitchenware, Lanai, Linens, Microwave, Pantry, Patio/Deck, Range Hood, Range/Oven, Refrigerator, Single Level, Smoke Detector, Storage, Stove Top, Washer