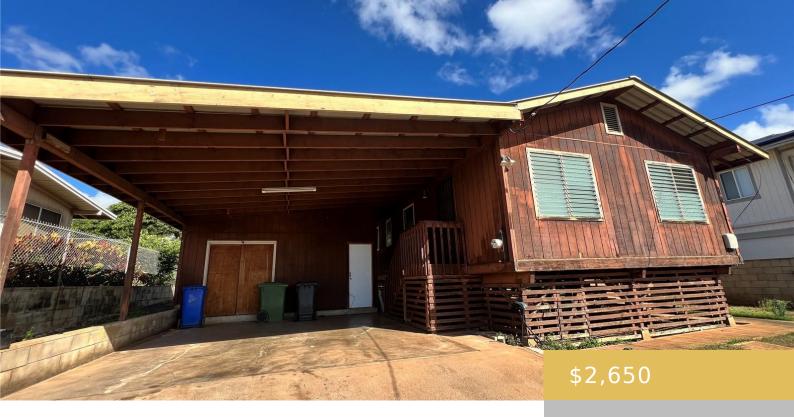

## 94-968 KAHUAILANI STREET WAIPAHU OAHU 96797

https://goldseai.com

Partly furnished 3 bedroom and 1.5 bath single family home is in the heart of Waipahu on Kahuailani Street. This home comes with a 2-car carport with a fences yard. Located near to Hans L'Orange Park, Schools, Filipino Community Center, Waikele Premium Outlets, and many restaurants and stores in the [...]

## **Building Details**

Parking: Carport, Covered - 2, Street ArchitecturalStyle: Detach Single Family