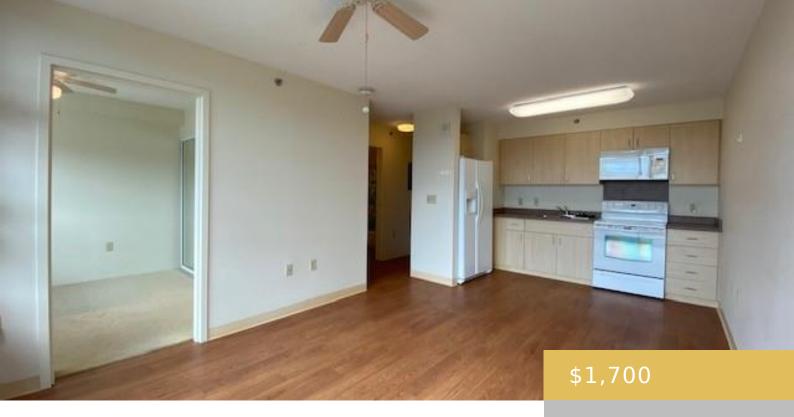

## 94-979 KAUOLU PLACE WAIPAHU OAHU 96797

https://goldseai.com

-1 Bedroom, 1 Bath, 1 Assigned Parking (Uncovered) -Lanai - Approx. 444 square feet of living space -Utilities include Water/Sewer only -Partly furnished with Stove, Oven, Refrigerator, Stacked Washer/Dryer and Microwave Range Hood - Window AC located in living room -Laminate flooring located in hallway, living room, bathroom and kitchen -Carpeted Bedroom [...]