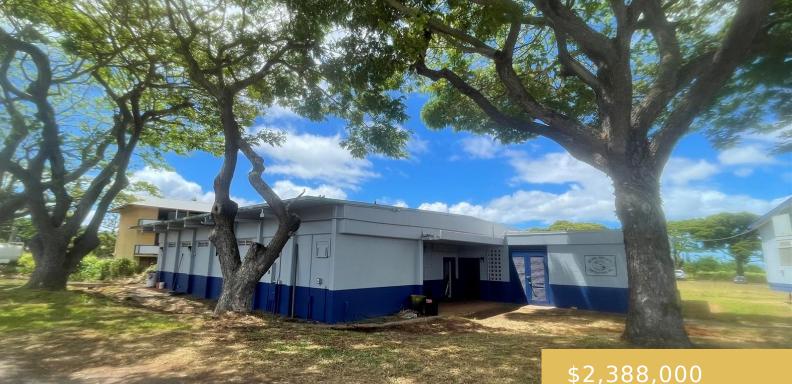

### 94-990 PAKELA STREET WAIPAHU OAHU 96797

https://goldseai.com

Unit #4 is one storage bldg. (old cafeteria) with bathroom and is currently rented by Global Specialty Contractors Inc. (Global Specialty) on a month-to-month lease. Zoning letters makes it storage and would include their surrounding land which can be used for storage, landscaping and/or used for parking. Easy access to [...]

# **Building Details**

Exterior material: Concrete Block, High Cube Parking: Assigned, On Site

Roof: Other Building Name: Waikele Storage Park