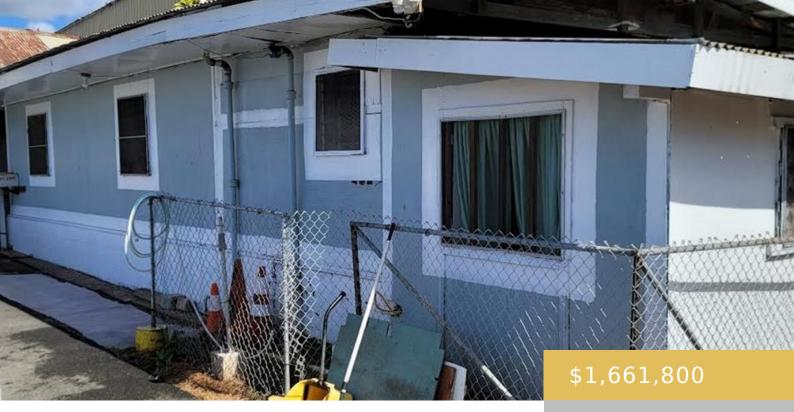

## **Building Details**

Exterior material: Wood Frame Parking: None Stories: 1

Roof: Aluminum/Steel Building Name: N/A