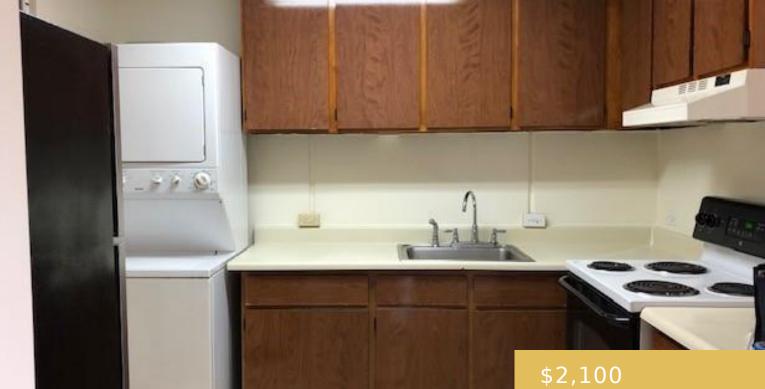

## 95-014 WAIHONU STREET MILILANI OAHU 96789

https://goldseai.com

Updated and spacious apt with newer vinyl plank flooring. Large living room and bedroom. Wonderful open lanai to take in the breezes. Washer/dryer in unit. 1 assigned open parking stall. Located in nice residential area very close to Schofield base. Tenant pays for Electricity, cable and internet. Vacant and easy [...]

## **Amenities & Features**

| Parking Total: 1 | Security Features: Key                                                                                                                    |
|------------------|-------------------------------------------------------------------------------------------------------------------------------------------|
| Pets Allowed: No | <b>Amenities:</b> BBQ, Cable TV, Dryer, Lanai, Pool on Property,<br>Range/Oven, Refrigerator, Resident Manager, Smoke Detector,<br>Washer |