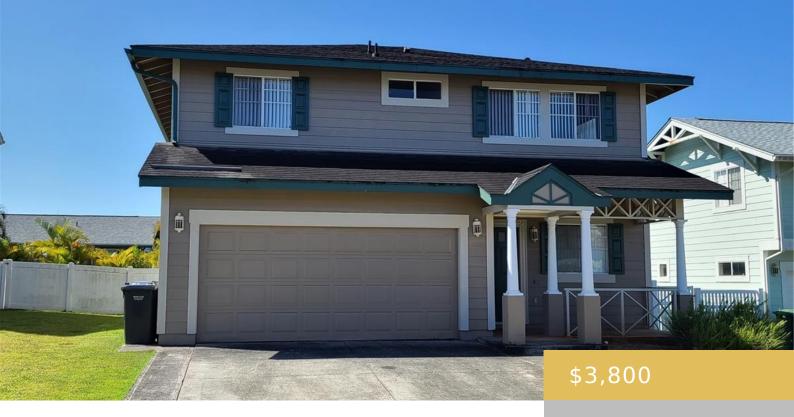

## 95-1035 PAHAKU STREET MILILANI OAHU 96789

https://goldseai.com

Mililani Mauka 3 Bedroom 2-1/2 Bath Split Level Home With Covered Patio. 2 Car Garage. Wood Laminate Floors, Fresh Paint, All Appliances, New Split A/C Units (2). Award Winning Schools. Located Near Wheeler and Schofield. Sorry, NO PETS. Available Immediately. 1 Year Lease. References. Easy To See.