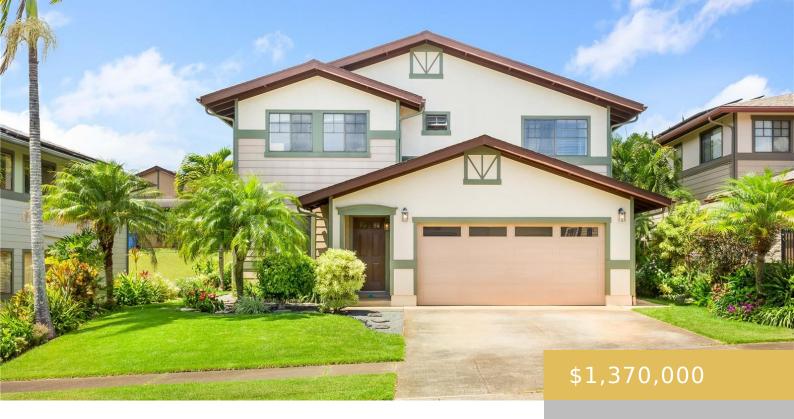

## 95-1044 MEAPA STREET MILILANI OAHU 96789

https://goldseai.com

Large two story three bedroom single family home in Island Classics located on a quiet cul-de-sac. This home features 10 PV owned panels, 2 split AC's, large open living room with lots of natural lights, living area upstairs can also be converted into an office or another bedroom, and landscaped [...]

## **Building Details**

Exterior material: Masonry/Stucco, Slab, Steel

Frame

Parking: 2 Car, Garage

**Roof:** Asphalt Shingle

**ArchitecturalStyle:** Detach Single Family