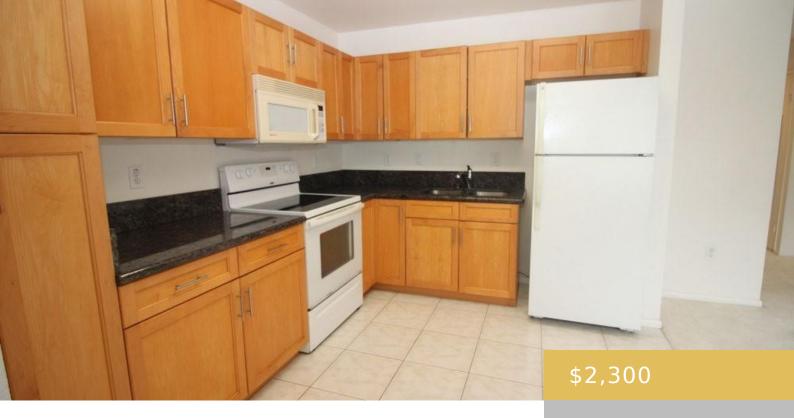

## 95-1045 AINAMAKUA DRIVE MILILANI OAHU 96789

https://goldseai.com

KUMELEWAI GARDENS 1. Townhouse located in beginning of Mililani Mauka. Unit is located on the 2nd Floor. 2 Bedrooms, 1 Bath, 2 reserved open parking stalls. Approximately 739 s.f. Partly furnished with stove, refrigerator, stack washer/dryer. Utilities include water and sewer. Living room, hallway and both bedrooms are wall to [...]

## **Amenities & Features**

**Parking Total:** 2

**Amenities:** AC Window Unit, Ceiling Fan, Disposal, Dryer, None, Range/Oven, Refrigerator, Smoke Detector, Washer

Pets Allowed: No

Features: Sewer, Water