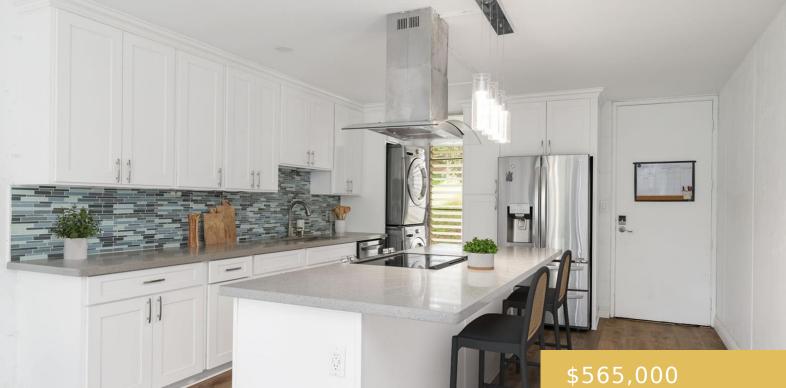

## 95-2027 WAIKALANI PLACE MILILANI OAHU 96789

https://goldseai.com

Upgraded ground-floor unit offers a sleek, stylish living experience with thoughtful renovations throughout. The kitchen boasts stainless steel LG appliances, a spacious island with range hood, and pendant lighting-perfect for entertaining. Soft-close shaker cabinets, luxury vinyl flooring, and recently updated vanities in both bathrooms. Comes with a tankless water heater [...]