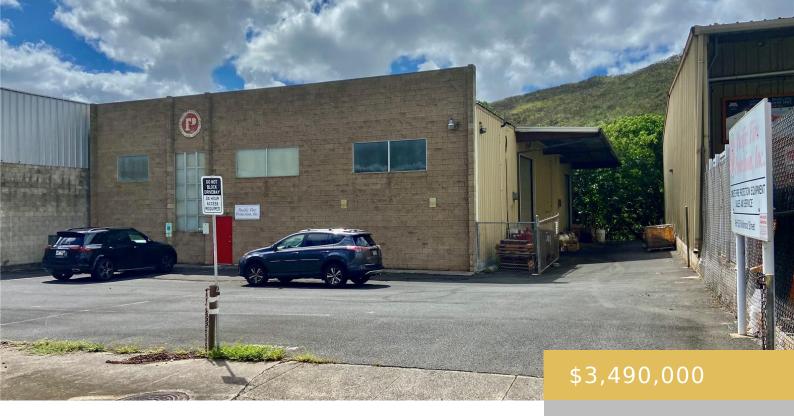

## 96-1358 WAIHONA STREET PEARL CITY OAHU 96782

https://goldseai.com

Warehouse is in above average condition. Well maintained. Owner is retiring so it's time to sell the building that houses his business. Business is also available. The location is great with access to freeway, Pearl City, Honolulu, Ewa, Mililani and more. Well maintained Pearl City Industrial Park. Creek located behind [...]

## **Building Details**

Exterior material: Concrete Block, Metal Frame

Parking: On Site

Stories: 1

Roof: Aluminum/Steel

Building Name: None