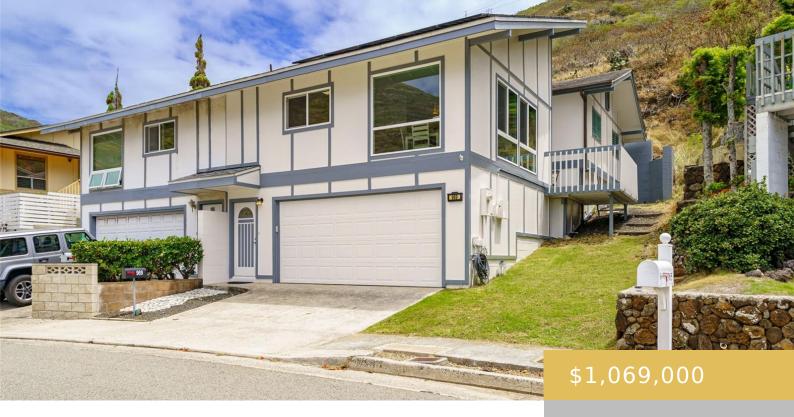

## 969 HONOKAHUA PLACE HONOLULU OAHU 96825

https://goldseai.com

This lovely 3 bedroom, 2 bath residence situated on a cul-de-sac in tranquil Kalama Valley features fresh paint, brand new carpet in the bedrooms and newly installed luxury vinyl flooring in the kitchen! This home has been lovingly maintained and boasts many quality upgrades including upgraded primary bathroom, vinyl windows, [...]

## **Building Details**

Exterior material: Double Wall, Wood Frame

Parking: 2 Car, Driveway, Garage, Street

Roof: Asphalt Shingle

**ArchitecturalStyle:** Attached