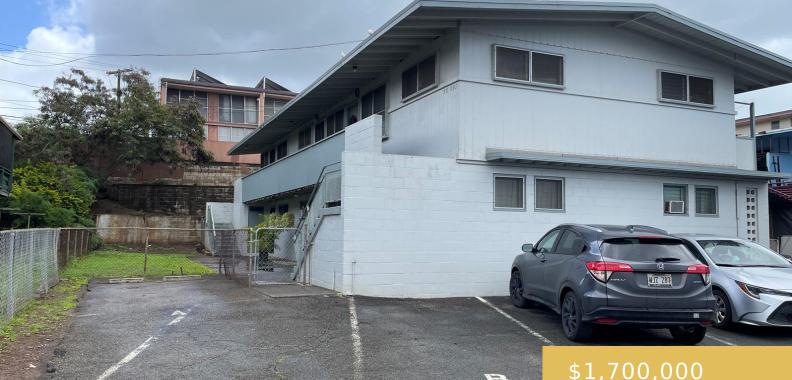

98-093 LOKOWAI PLACE AIEA OAHU 96701 https://goldseai.com

This 2-story apartment building in cul-de-sac offers six 2bedroom, 1-bathroom units with three on the lower level and three on the second level. Building contains a total interior square footage of 3,400 + square feet and is situated on a level 8,000 square foot lot. Exterior construction is hollow tile [...]

## \$1,700,000

## **Building Details**

Exterior material: Hollow Tile, Single Wall Parking: Assigned, Open